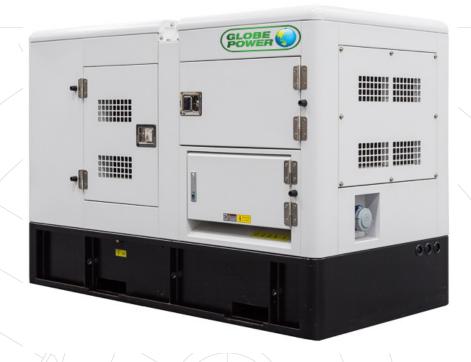

# DIESEL GENERATOR

Powered By:

# GP138DZ

#### UNIT

Dimensions (LxWxH) 3200 x 1100 x 1470 Dry Weight 2200kg

# **ENCLOSURE FEATURES**

Sound attenuated canopies
Powder coated finish
IP65 rating
Fully bunded extended run fuel tanks